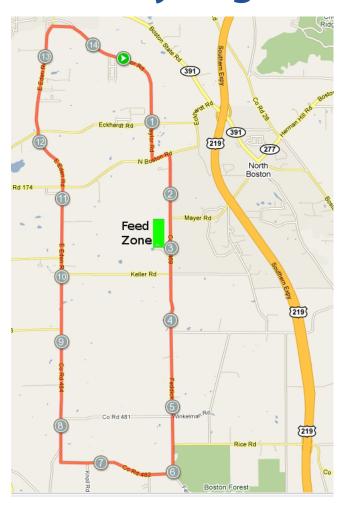

## Saturday August 18th - Races From 10AM

## Preregistration @ BikeReg.com \$25 / \$30 Day of Race

Directions and more information available at: www.buffalobicycling.com. This is a USAC Sanctioned event, permit number pending.

Additional preem money/merchandise also awarded. 1-day license available for \$10.